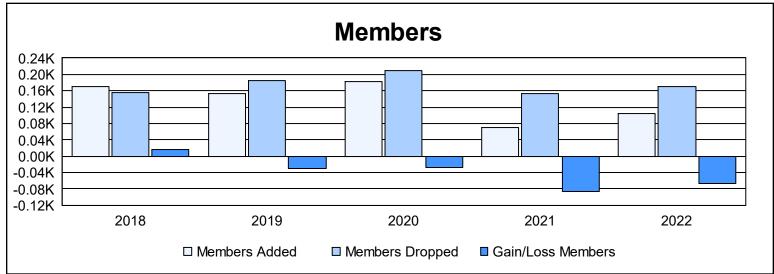

District 108IB3 As of June 2022 Cumulative

| Year      | New<br>Clubs | Dropped<br>Clubs | Gain/<br>Loss<br>Clubs | New<br>Members | Charter<br>Members | Reinstate<br>Members | Transfer<br>Members | Total<br>Member<br>Added | Total<br>Members<br>Dropped | Gain/<br>Loss<br>Members |
|-----------|--------------|------------------|------------------------|----------------|--------------------|----------------------|---------------------|--------------------------|-----------------------------|--------------------------|
| 2017-2018 | 1            | 0                | 1                      | 139            | 23                 | 6                    | 3                   | 171                      | 155                         | 16                       |
| 2018-2019 | 0            | 0                | 0                      | 150            | 0                  | 1                    | 3                   | 154                      | 184                         | -30                      |
| 2019-2020 | 3            | 1                | 2                      | 92             | 68                 | 8                    | 15                  | 183                      | 210                         | -27                      |
| 2020-2021 | 0            | 0                | 0                      | 53             | 4                  | 6                    | 6                   | 69                       | 154                         | -85                      |
| 2021-2022 | 1            | 0                | 1                      | 67             | 28                 | 3                    | 6                   | 104                      | 171                         | -67                      |
| Average   | 1            | 0                | 1                      | 100            | 25                 | 5                    | 7                   | 136                      | 175                         | -39                      |