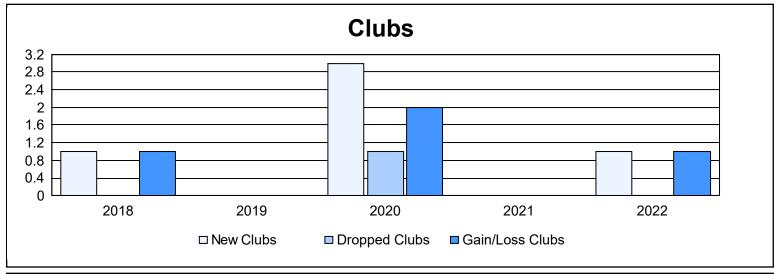

District 108IB3 As of June 2022 Cumulative

| Year      | New<br>Clubs | Dropped<br>Clubs | Gain/<br>Loss<br>Clubs | New<br>Members | Charter<br>Members | Reinstate<br>Members | Transfer<br>Members | Total<br>Member<br>Added | Total<br>Members<br>Dropped | Gain/<br>Loss<br>Members |
|-----------|--------------|------------------|------------------------|----------------|--------------------|----------------------|---------------------|--------------------------|-----------------------------|--------------------------|
| 2017-2018 | 1            | 0                | 1                      | 139            | 23                 | 6                    | 3                   | 171                      | 155                         | 16                       |
| 2018-2019 | 0            | 0                | 0                      | 150            | 0                  | 1                    | 3                   | 154                      | 184                         | -30                      |
| 2019-2020 | 3            | 1                | 2                      | 92             | 68                 | 8                    | 15                  | 183                      | 210                         | -27                      |
| 2020-2021 | 0            | 0                | 0                      | 53             | 4                  | 6                    | 6                   | 69                       | 154                         | -85                      |
| 2021-2022 | 1            | 0                | 1                      | 67             | 28                 | 3                    | 6                   | 104                      | 171                         | -67                      |
| Average   | 1            | 0                | 1                      | 100            | 25                 | 5                    | 7                   | 136                      | 175                         | -39                      |